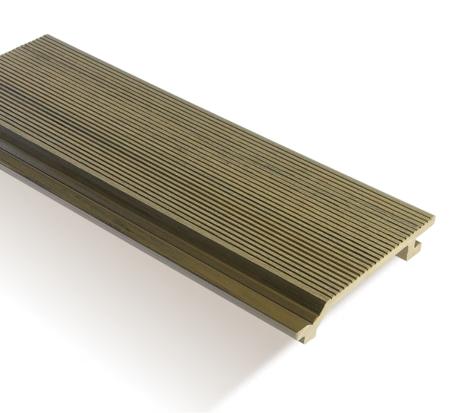

TERNAL HOPE . ELOWING GRAIN

| Item           | EC-02                                   |
|----------------|-----------------------------------------|
| Sectional View | 140mm                                   |
| Size           | 140*21mm                                |
| Lengths        | 2.2m 2.7m 3.6m or customized            |
| Surface        | Groove                                  |
| Ingredients    | 50% Wood Fiber, 38% HDPE, 12% Additives |