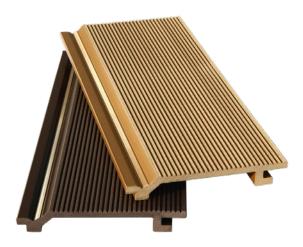

TERNAL HOPE . ELOWING GRAIN

| Item           | EC-02                                   |
|----------------|-----------------------------------------|
| Sectional View | 140mm                                   |
| Size           | 140*21mm                                |
| Lengths        | 2.2m 2.7m 3.6m or customized            |
| Surface        | Groove                                  |
| Ingredients    | 50% Wood Fiber, 38% HDPE, 12% Additives |