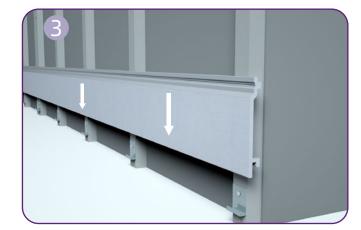

Fit the first row of cladding boards into the start clips.

Fix the first row of cladding boards to the joists with screws seated at the tongue. Put into place the second row of cladding boards. The tongues of the first row should fit into the grooves of the second row.