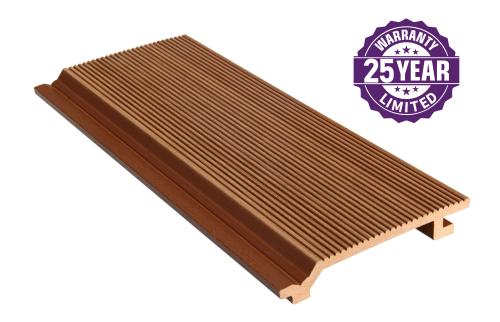

TERNAL HOPE . ELOWING GRAIN

| Item           | EC-02                                   |
|----------------|-----------------------------------------|
| Sectional View | 140mm                                   |
| Size           | 140*21mm                                |
| Lengths        | 2.2m 2.7m 3.6m or customized            |
| Surface        | Groove                                  |
| Ingredients    | 50% Wood Fiber, 38% HDPE, 12% Additives |