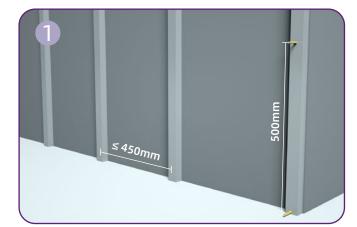

EA-11

EA-12

EA-13

Fix joists to the wall at an interval of 500 mm with anchors. The spacing between two adjacent joists on-center should not exceed 450 mm.

Fix start clips to joists with screws. Make sure that the start clips on each joist are in a straight horizontal line.