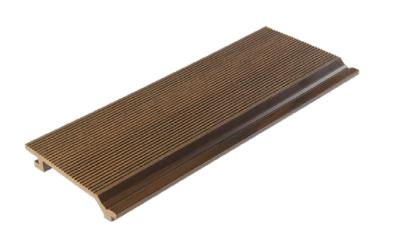

TERNAL HOPE . ELOWING GRAIN

| Item           | EC-02                                   |
|----------------|-----------------------------------------|
| Sectional View | 140mm                                   |
| Size           | 140*21mm                                |
| Lengths        | 2.2m 2.7m 3.6m or customized            |
| Surface        | Groove                                  |
| Ingredients    | 50% Wood Fiber, 38% HDPE, 12% Additives |