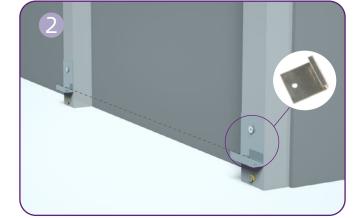

EA-11

EA-12

EA-13

Fix joists to the wall at an interval of 500 mm with anchors. The spacing between two adjacent joists on-center should not exceed 450 mm.

Fix start clips to joists with screws. Make sure that the start clips on each joist are in a straight horizontal line.