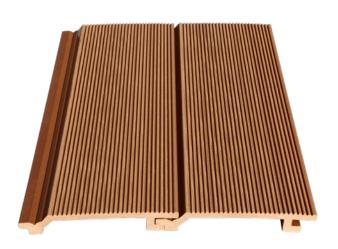

TERNAL HOPE . ELOWING GRAIN

| Item           | EC-02                                   |
|----------------|-----------------------------------------|
| Sectional View | 140mm                                   |
| Size           | 140*21mm                                |
| Lengths        | 2.2m 2.7m 3.6m or customized            |
| Surface        | Groove                                  |
| Ingredients    | 50% Wood Fiber, 38% HDPE, 12% Additives |