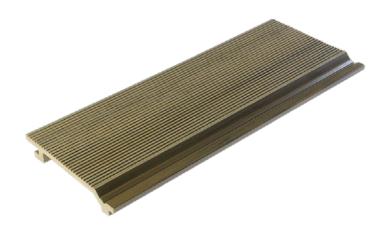

TERNAL HOPE . ELOWING GRAIN

| Item           | EC-02                                   |
|----------------|-----------------------------------------|
| Sectional View | 140mm                                   |
| Size           | 140*21mm                                |
| Lengths        | 2.2m 2.7m 3.6m or customized            |
| Surface        | Groove                                  |
| Ingredients    | 50% Wood Fiber, 38% HDPE, 12% Additives |