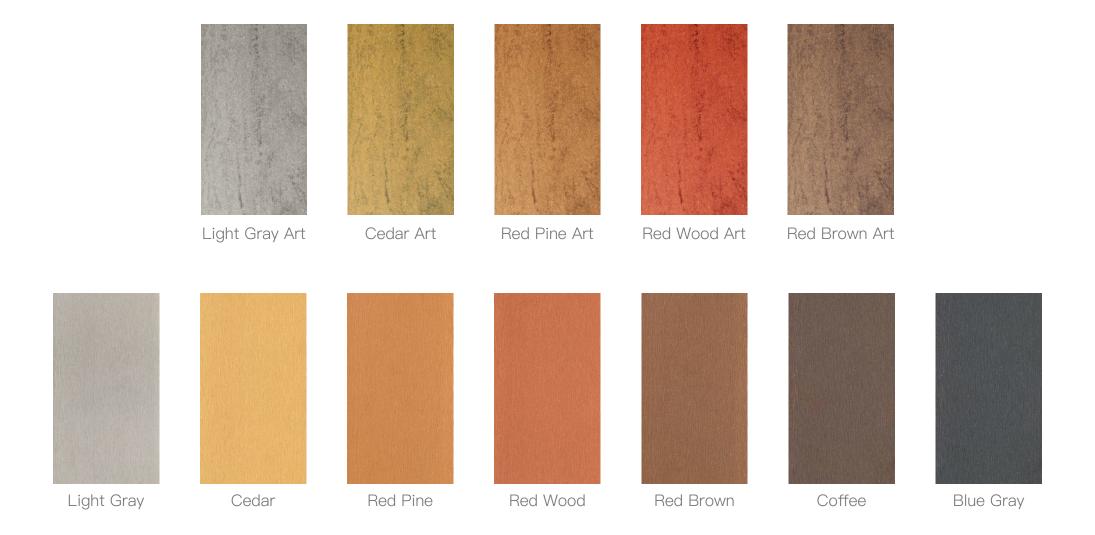

HDPE, 12% Additives |



#### Weather Resistance

High resistance to moisture, termite, mildew...



#### DIY

Anti-slipery, no crack & splinter, low heat-conductive



#### **Barefoot Friendly**

Hiden-connector design, safe, beautiful, easy-install, low material & labor cost



#### Low-maintenance

Easy to clean, no regular painting required



Eco-friendly

Environment-friendly, 100% recyclable



Certificated

BAL29, CE, FSC, ISO...





#### Ultra Natural Wood Grain

• Proprietary Double-Tone Art Color Tech: A Stunningly Natrual Wood Looking



### Ultra Strong Core

- Selected Formula:
- A Selected Comprehensive Performance
- Dual-Screw Extrusion Tech: A Better Materials Diffusion & Particals Interlock Denser & Stronger

# **EVOLUTION SURFACE**











### **EVOLUTION COLORS**



# **APPLICATION**



### INSTALLATION INSTRUCTIONS







Electric Screwdriver

















Electric Drill

Tape Measure

Level

EA-04

EA-09

EA-10

EA-11

EA-12

EA-13



Fix joists to the wall at an interval of 500 mm with anchors. The spacing between two adjacent joists on-center should not exceed 450 mm.



Fix start clips to joists with screws. Make sure that the start clips on each joist are in a straight horizontal line.



Fit the first row of cladding boards into the start clips.



Fix the first row of cladding boards to the joists with screws seated at the tongue. Put into place the second row of cladding boards. The tongues of the first row should fit into the grooves of the second row.



When it comes to the top of the wall, fix wood blocks of a suitable thickness to t