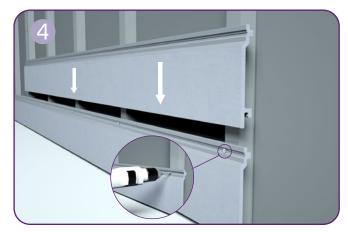

Fit the first row of cladding boards into the start clips.

Fix the first row of cladding boards to the joists with screws seated at the tongue. Put into place the second row of cladding boards. The tongues of the first row should fit into the grooves of the second row.