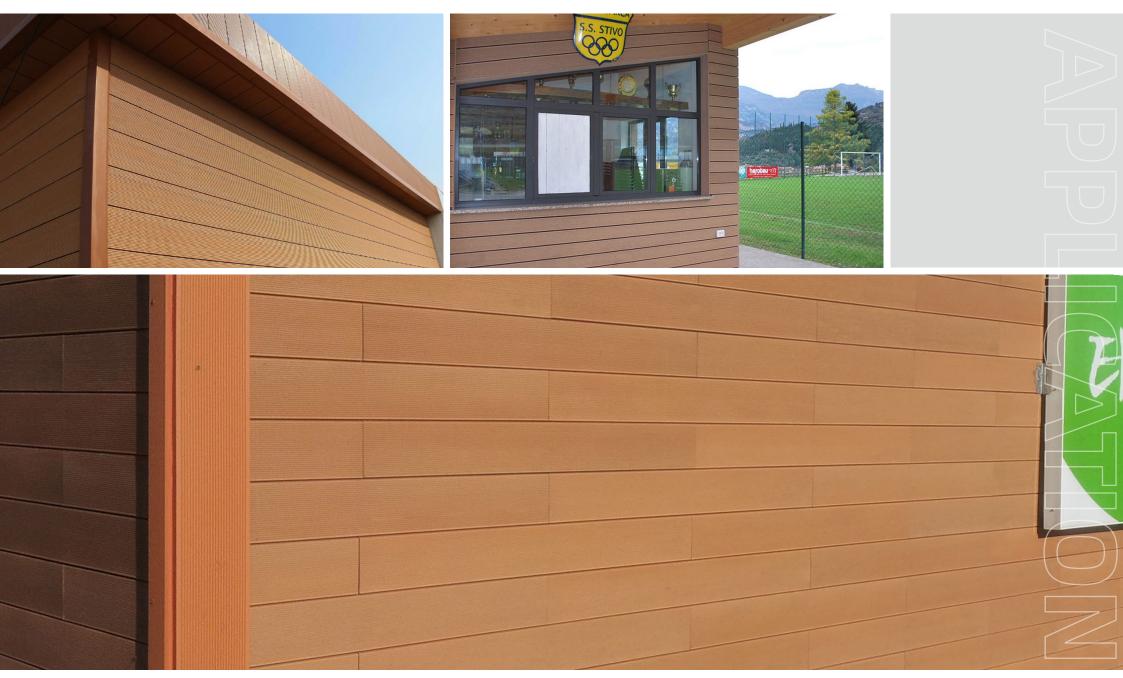

|



#### Weather Resistance

High resistance to moisture, termite, mildew...



#### DIY

Anti-slipery, no crack & splinter, low heat-conductive



#### **Barefoot Friendly**

Hiden-connector design, safe, beautiful, easy-install, low material & labor cost



#### Low-maintenance

Easy to clean, no regular painting required



Eco-friendly

Environment-friendly, 100% recyclable



Certificated

BAL29, CE, FSC, ISO...





#### Ultra Natural Wood Grain

• Proprietary Double-Tone Art Color Tech: A Stunningly Natrual Wood Looking



### Ultra Strong Core

- Selected Formula:
- A Selected Comprehensive Performance
- Dual-Screw Extrusion Tech: A Better Materials Diffusion & Particals Interlock Denser & Stronger

# **EVOLUTION SURFACE**











### **EVOLUTION COLORS**



# **APPLICATION**



### INSTALLATION INSTRUCTIONS







Electric Screwdriver

















Electric Drill

Tape Measure

Level

EA-04

EA-09

EA-10

EA-11

EA-12

EA-13



Fix joists to the wall at an interval of 500 mm with anchors. The spacing between two adjacent joists on-center should not exceed 450 mm.



Fix start clips to joists with screws. Make sure that the start clips on each joist are in a straight horizontal line.



Fit the first row of cladding boards into the start clips.



Fix the first row of cladding boards to the joists with screws seated at the tongue. Put into place the second row of cladding boards. The tongues of the first row should fit into the grooves of the second row.



When it comes to the top of the wall, fix wood blocks of a suitable thickness to the top of the joists.