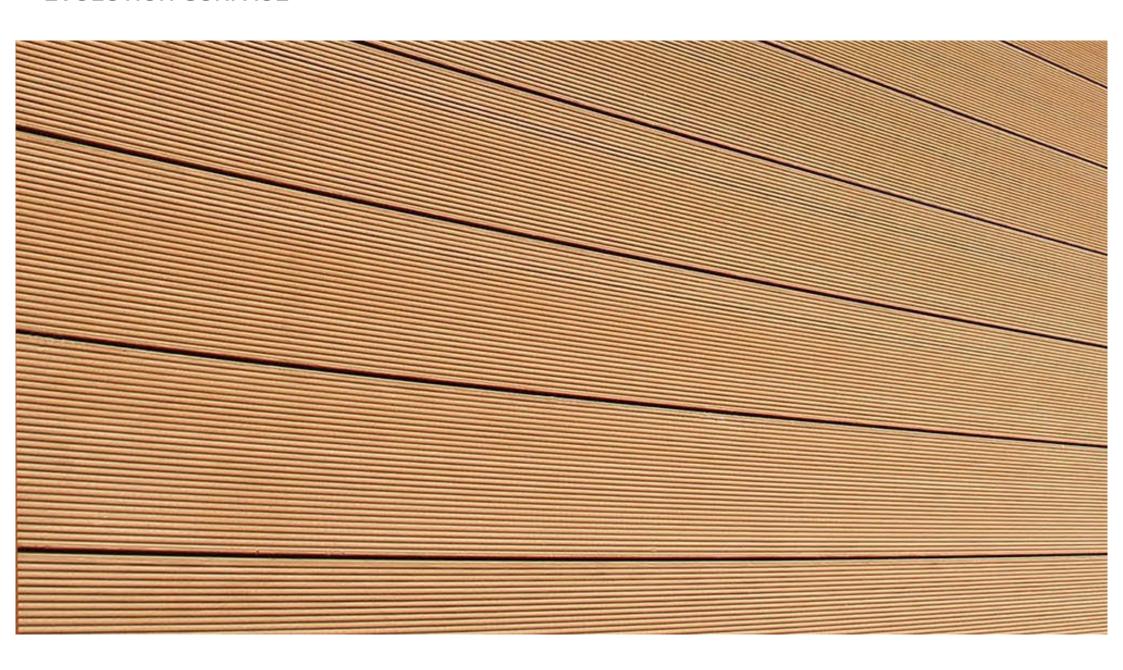

nts    | 50% Wood Fiber, 38% HDPE, 12% Additives |



#### Weather Resistance

High resistance to moisture, termite, mildew...



#### DIY

Anti-slipery, no crack & splinter, low heat-conductive



#### **Barefoot Friendly**

Hiden-connector design, safe, beautiful, easy-install, low material & labor cost



#### Low-maintenance

Easy to clean, no regular painting required



Eco-friendly

Environment-friendly, 100% recyclable



Certificated

BAL29, CE, FSC, ISO...





#### Ultra Natural Wood Grain

• Proprietary Double-Tone Art Color Tech: A Stunningly Natrual Wood Looking



### Ultra Strong Core

- Selected Formula:
- A Selected Comprehensive Performance
- Dual-Screw Extrusion Tech: A Better Materials Diffusion & Particals Interlock Denser & Stronger

# **EVOLUTION SURFACE**











### **EVOLUTION COLORS**



# **APPLICATION**



### INSTALLATION INSTRUCTIONS







Electric Screwdriver

















Electric Drill

Tape Measure

Level

EA-04

EA-09

EA-10

EA-11

EA-12

EA-13



Fix joists to the wall at an interval of 500 mm with anchors. The spacing between two adjacent joists on-center should not exceed 450 mm.



Fix start clips to joists with screws. Make sure that the start clips on each joist are in a straight horizontal line.



Fit the first row of cladding boards into the start clips.



Fix the first row of cladding boards to the joists with screws seated at the tongue. Put into place the second row of cladding boards. The tongues of the first row should fit into the grooves of the second row.



When it comes to the top of the wall, fix wood blocks