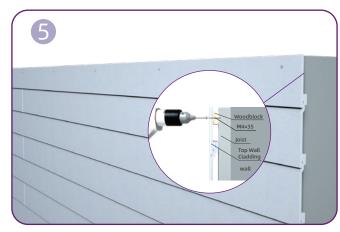

When it comes to the top of the wall, fix wood blocks of a suitable thickness to the top of the joists. Rip the cladding boards to a suitable width, then fix it to the woodblocks and joists with colored screws.