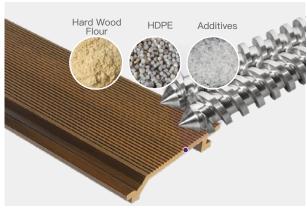

### Ultra Strong Core

- Selected Formula:
- A Selected Comprehensive Performance
- Dual-Screw Extrusion Tech: A Better Materials Diffusion & Particals Interlock Denser & Stronger

TERNAL HOPE . ELOWING GRAIN

| Item           | EC-02                                   |
|----------------|-----------------------------------------|
| Sectional View | 140mm                                   |
| Size           | 140*21mm                                |
| Lengths        | 2.2m 2.7m 3.6m or customized            |
| Surface        | Groove                                  |
| Ingredients    | 50% Wood Fiber, 38% HDPE, 12% Additives |