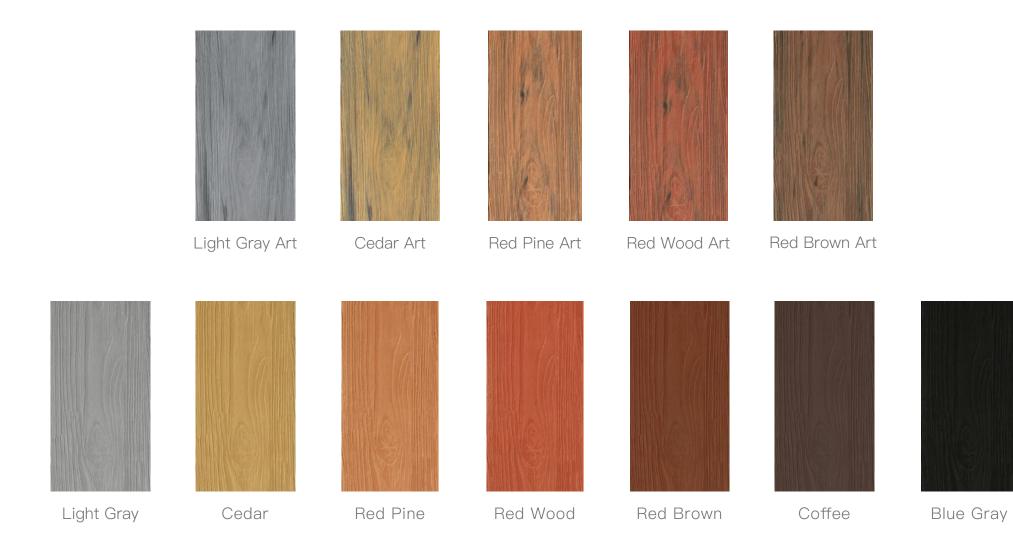

nvironment-friendly, 100% recyclable



## FEATURE





#### Ultra Natural Wood Grain

- Proprietary 3D Graining Tech:
- A Stereo–Visual Effcet, and A Natrual Wood Touch;
- Proprietary Double-Tone Art Color Tech:
  - A Stunningly Natrual Wood Looking

#### Ultra Strong Core

- Selected Formula:
- A Selected Comprehensive Performance
- Dual–Screw Extrusion Tech:A Better Materials Diffusion
  & Particals Interlock Denser & Stronger





#### Bridge Hollow Structure

- Arch Shape Providing A Better Structural Stability
- Hollow Core Providing A Better Cost Effectiveness

#### Double Surface, Double Option

- Ultra Grain: More Aesthetic
- Groove: Extrordinary Slip-Resistance

## **EVOLUTION SURFACE**







/ ETERNAL HOPE · FLOWING GRAIN 3

## **EVOLUTION SURFACE**



## **EVOLUTION COLORS**



/

## APPLICATION



#### INSTALLATION INSTRUCTIONS





Electric Drill















/ ETERNAL HOPE · FLOWING GRAIN 7



Chainsaw

Electric Screwdriver Tape Measure













Fix the joists to the ground with expansion screws, the joist spacing should not exceed 350 mm. Double joists are needed at the end-to-end joint between decking boards.



Push the next board into the clips.



Install the start clip and slide the first decking board into the start clip.



Slide the clips into the groove of the decking boards, secure the clip with screws.



Trim the L corner at a suitable angle and fix with screw. The spacing of the screws should be no more than 500mm.



Reserve a proper gap at the butt of the two boards for contraction and expansion. Along the edge, toenail screw to secure