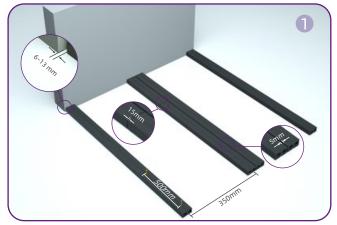

#### INSTALLATION INSTRUCTIONS

Electric Drill

/ ETERNAL HOPE · FLOWING GRAIN 7

Chainsaw

Electric Screwdriver Tape Measure

Fix the joists to the ground with expansion screws, the joist spacing should not exceed 350 mm. Double joists are needed at the end-to-end joint between decking boards.