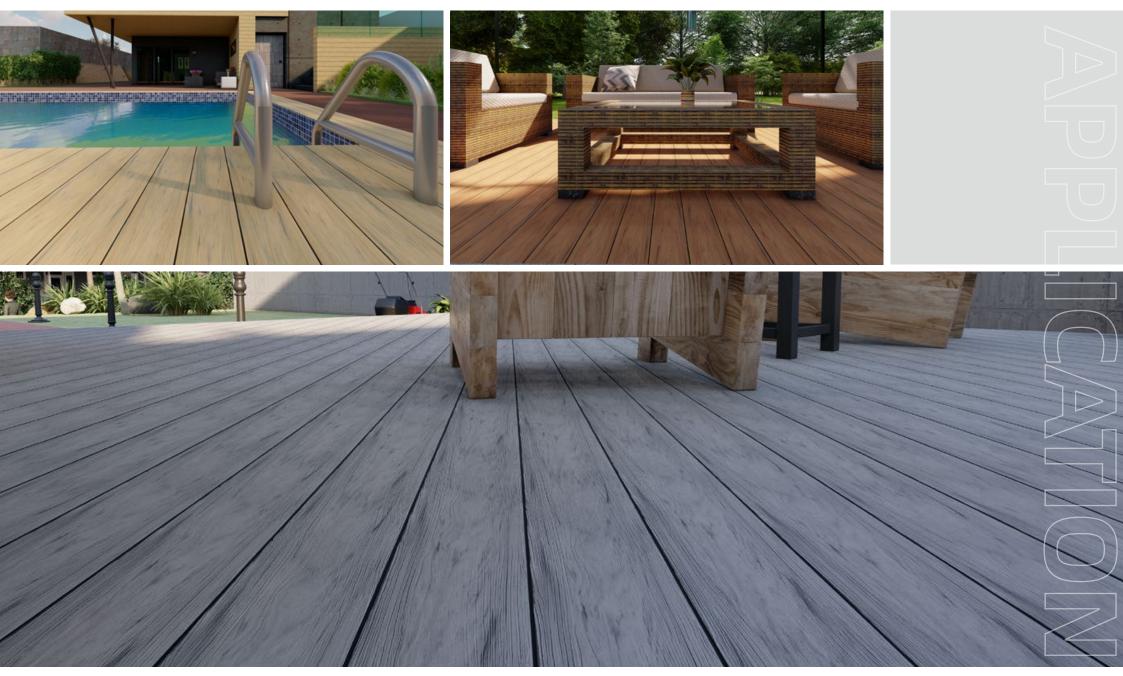

100% recyclable



## FEATURE





#### Ultra Natural Wood Grain

- Proprietary 3D Graining Tech:
- A Stereo–Visual Effcet, and A Natrual Wood Touch;
- Proprietary Double-Tone Art Color Tech:
  - A Stunningly Natrual Wood Looking

#### Ultra Strong Core

- Selected Formula:
- A Selected Comprehensive Performance
- Dual–Screw Extrusion Tech:A Better Materials Diffusion
  & Particals Interlock Denser & Stronger





#### Bridge Hollow Structure

- Arch Shape Providing A Better Structural Stability
- Hollow Core Providing A Better Cost Effectiveness

#### Double Surface, Double Option

- Ultra Grain: More Aesthetic
- Groove: Extrordinary Slip-Resistance

## **EVOLUTION SURFACE**







/ ETERNAL HOPE · FLOWING GRAIN 3

## **EVOLUTION SURFACE**



## **EVOLUTION COLORS**



/

## APPLICATION



#### INSTALLATION INSTRUCTIONS





Electric Drill















/ ETERNAL HOPE · FLOWING GRAIN 7



Chainsaw

Electric Screwdriver Tape Measure













Fix the joists to the ground with expansion screws, the joist spacing should not exceed 350 mm. Double joists are needed at the end-to-end joint between decking boards.



Push the next board into the clips.



Install the start clip and slide the first decking board into the start clip.



Slide the clips into the groove of the decking boards, secure the clip with screws.



Trim the L corner at a suitable angle and fix with screw. The spacing of the screws should be no more than 500mm.



Reserve a proper gap at the butt of the two boards for contraction and expansion. Along the edge, toenail screw to secure the decking boards.