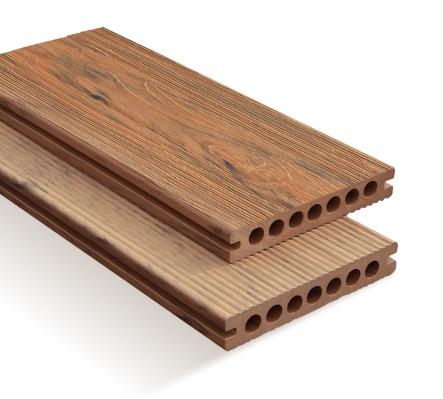

#### Bridge Hollow Structure

- Arch Shape Providing A Better Structural Stability
- Hollow Core Providing A Better Cost Effectiveness

#### Double Surface, Double Option

- Ultra Grain: More Aesthetic
- Groove: Extrordinary Slip-Resistance