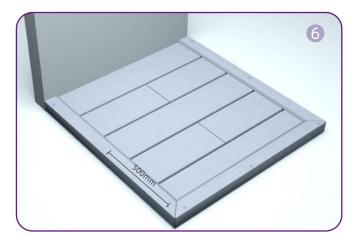

Push the next board into the clips.

Install the start clip and slide the first decking board into the start clip.

Slide the clips into the groove of the decking boards, secure the clip with screws.

Trim the L corner at a suitable angle and fix with screw. The spacing of the screws should be no more than 500mm.