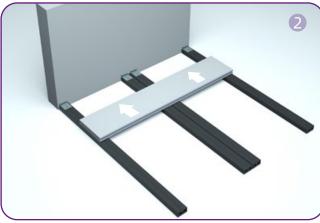

Reserve a proper gap at the butt of the two boards for contraction and expansion. Along the edge, toenail screw to secure the decking boards.

- EVODEK® is a globally trusted brand in the innovation of wood plastic composites, striving to make you enjoy the indoor and outdoor living space.
- EVODEK<sup>®</sup> is committed to leading the WPC industry with patented extrusion technology, engineering exquisite wood plastic composite product and service, and making EVODEK<sup>®</sup> WPC an essential part of life for all.
- EVODEK® is committed to protecting the environment by manufacturing wood plastic composite made from recycled wood and plastic.
- Not only a material supplier, EVODEK<sup>®</sup> designs and produce wood plastic composite, tailoring to the special needs of the client, or meeting the harsh environment, with a well-equipped R&D facility and a professional design team.
- EVODEK<sup>®</sup> is looking for the dealers and partners from countries or regions, and is committed to the success of our partners first, and keep improving upon our customer support.