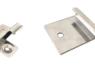

Push the next board into the clips.

Install the start clip and slide the first decking board into the start clip.

Slide the clips into the groove of the decking boards, secure the clip with screws.

Trim the L corner at a suitable angle and fix with screw. The spacing of the screws should be no more than 500mm.