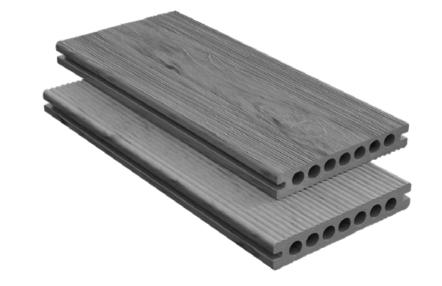

#### Double Surface, Double Option

- Ultra Grain: More Aesthetic
- Groove: Extrordinary Slip-Resistance