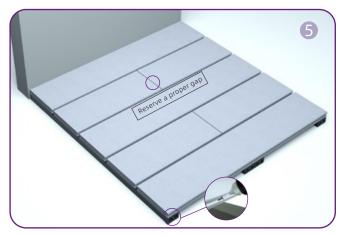

Reserve a proper gap at the butt of the two boards for contraction and expansion. Along the edge, toenail screw to secure the decking boards.

- EVODEK® is a globally trusted brand in the innovation of wood plastic composites, striving to make you enjoy the indoor and outdoor living space.
- EVODEK<sup>®</sup> is committed to leading the WPC industry with patented extrusion technology, engineering exquisite wood plastic composite product and service, and making EVODEK<sup>®</sup> WPC an essential part of life for all.
- EVODEK® is committed to protecting the environment by manufacturing wood plastic composite made from recycled wood and plastic.
- Not only a material supplier, EVODEK<sup>®</sup> designs and produce wood plastic composite, tailoring to the special needs of the client, or meeting the harsh environment, with a well-equipped R&D facility and a professional design team.
- EVODEK<sup>®</sup> is looking for the dealers and partners from countries or regions, and is committed to the success of our partners first, and keep improving upon our customer support.