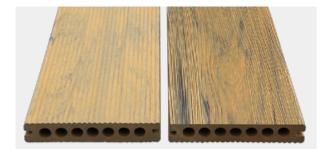

#### Double Surface, Double Option

- Ultra Grain: More Aesthetic
- Groove: Extrordinary Slip-Resistance