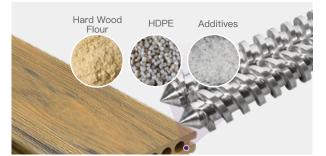

#### Ultra Strong Core

- Selected Formula:
- A Selected Comprehensive Performance
- Dual–Screw Extrusion Tech:A Better Materials Diffusion
  & Particals Interlock Denser & Stronger