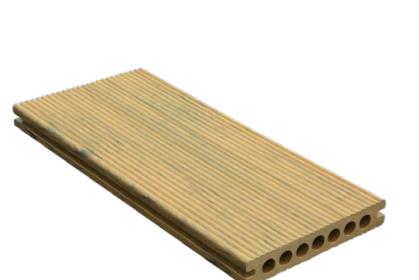

#### Bridge Hollow Structure

- Arch Shape Providing A Better Structural Stability
- Hollow Core Providing A Better Cost Effectiveness