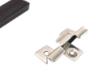

#### INSTALLATION INSTRUCTIONS

Electric Drill

/ ETERNAL HOPE · FLOWING GRAIN 7

Chainsaw

Electric Screwdriver Tape Measure

Fix the joists to the ground with expansion screws, the joist spacing should not exceed 350 mm. Double joists are needed at the end-to-end joint between decking boards.

Push the next board into the clips.

Install the start clip and slide the first decking board into the start clip.

Slide the clips into the groove of the decking boards, secure the clip with screws.

Trim the L corner at a suitable angle and fix with screw. The spacing of the screws should be no more than 500mm.