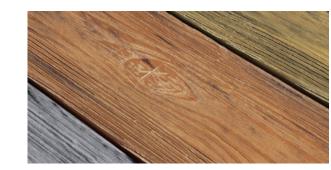

#### Ultra Natural Wood Grain

- Proprietary 3D Graining Tech:
- A Stereo–Visual Effcet, and A Natrual Wood Touch;
- Proprietary Double-Tone Art Color Tech:
  - A Stunningly Natrual Wood Looking

## **EVOLUTION COLORS**

/