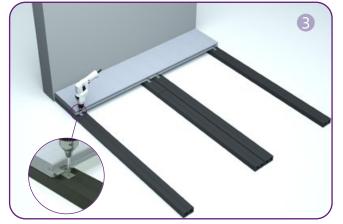

Push the next board into the clips.

Install the start clip and slide the first decking board into the start clip.

Slide the clips into the groove of the decking boards, secure the clip with screws.

Trim the L corner at a suitable angle and fix with screw. The spacing of the screws should be no more than 500mm.