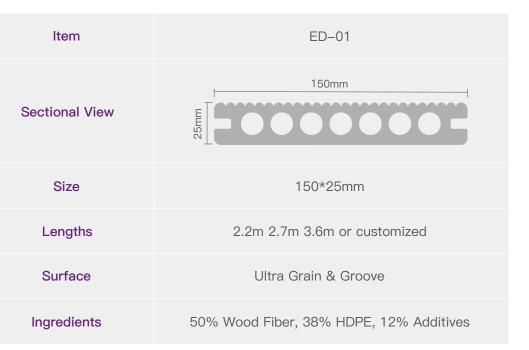

#### Ultra Strong Core

- Selected Formula:
- A Selected Comprehensive Performance
- Dual–Screw Extrusion Tech:A Better Materials Diffusion
  & Particals Interlock Denser & Stronger

#### Bridge Hollow Structure

- Arch Shape Providing A Better Structural Stability
- Hollow Core Providing A Better Cost Effectiveness