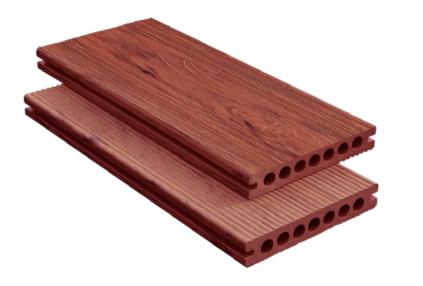

#### Double Surface, Double Option

- Ultra Grain: More Aesthetic
- Groove: Extrordinary Slip-Resistance