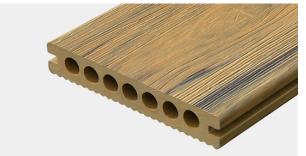

#### Ultra Natural Wood Grain

- Proprietary 3D Graining Tech:
- A Stereo–Visual Effcet, and A Natrual Wood Touch;
- Proprietary Double-Tone Art Color Tech:
  - A Stunningly Natrual Wood Looking

#### Bridge Hollow Structure

- Arch Shape Providing A Better Structural Stability
- Hollow Core Providing A Better Cost Effectiveness

#### Double Surface, Double Option

- Ultra Grain: More Aesthetic
- Groove: Extrordinary Slip-Resistance