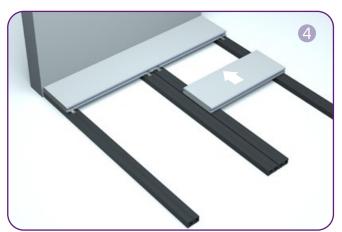

Push the next board into the clips.

Install the start clip and slide the first decking board into the start clip.

Slide the clips into the groove of the decking boards, secure the clip with screws.

Trim the L corner at a suitable angle and fix with screw. The spacing of the screws should be no more than 500mm.